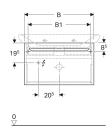

### Scope of delivery

· Fastening material

| Art. no.   | Colour / surface          | В  | B1 | B2 | Washbasin width | Н  | Т  | Power consumption | Luminous flux |
|------------|---------------------------|----|----|----|-----------------|----|----|-------------------|---------------|
| 824100000  | white / high-gloss coated | 88 | 81 | 83 | 100 cm          | 41 | 43 | 4 W               | 300 lm        |
|            |                           | cm | cm | cm |                 | cm | cm |                   |               |
| Y824080000 | white / high-gloss coated | 68 | 61 | 63 | 80 cm           | 41 | 43 | 3 W               | 225 lm        |
|            |                           | cm | cm | cm |                 | cm | cm |                   |               |
| 824101000  | taupe / high-gloss coated | 88 | 81 | 83 | 100 cm          | 41 | 43 | 4 W               | 300 lm        |
|            |                           | cm | cm | cm |                 | cm | cm |                   |               |
| Y824081000 | taupe / high-gloss coated | 68 | 61 | 63 | 80 cm           | 41 | 43 | 3 W               | 225 lm        |
|            |                           | cm | cm | cm |                 | cm | cm |                   |               |