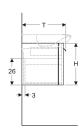

### Scope of delivery

· Fastening material

| Art. no.   | Colour / surface          | В  | B1 | B2 | Washbasin width | Н  | Т  | Power consumption | Luminous flux |
|------------|---------------------------|----|----|----|-----------------|----|----|-------------------|---------------|
| 824100000  | white / high-gloss coated | 88 | 81 | 83 | 100 cm          | 41 | 43 | 4 W               | 300 lm        |
|            |                           | cm | cm | cm |                 | cm | cm |                   |               |
| Y824080000 | white / high-gloss coated | 68 | 61 | 63 | 80 cm           | 41 | 43 | 3 W               | 225 lm        |
|            |                           | cm | cm | cm |                 | cm | cm |                   |               |
| 824101000  | taupe / high-gloss coated | 88 | 81 | 83 | 100 cm          | 41 | 43 | 4 W               | 300 lm        |
|            |                           | cm | cm | cm |                 | cm | cm |                   |               |
| Y824081000 | taupe / high-gloss coated | 68 | 61 | 63 | 80 cm           | 41 | 43 | 3 W               | 225 lm        |
|            |                           | cm | cm | cm |                 | cm | cm |                   |               |