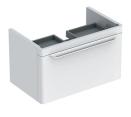

# Geberit myDay cabinet for washbasin, with one drawer

Example image

#### Characteristics

- Wall-hung
- · With one drawer
- · With one internal drawer
- Opening with handle
- · Drawer with soft-closing
- Drawer with antislip mat
- Drawer with LED light • Moisture-resistant
- Front made of MDF
- Delivered preassembled