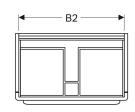

### Scope of delivery

· Fastening material

| Art. no.   | Colour / surface          | В  | B1 | B2 | Washbasin width | Н  | Т  | Power consumption | Luminous flux |
|------------|---------------------------|----|----|----|-----------------|----|----|-------------------|---------------|
| 824100000  | white / high-gloss coated | 88 | 81 | 83 | 100 cm          | 41 | 43 | 4 W               | 300 lm        |
|            |                           | cm | cm | cm |                 | cm | cm |                   |               |
| Y824080000 | white / high-gloss coated | 68 | 61 | 63 | 80 cm           | 41 | 43 | 3 W               | 225 lm        |
|            |                           | cm | cm | cm |                 | cm | cm |                   |               |
| 824101000  | taupe / high-gloss coated | 88 | 81 | 83 | 100 cm          | 41 | 43 | 4 W               | 300 lm        |
|            |                           | cm | cm | cm |                 | cm | cm |                   |               |
| Y824081000 | taupe / high-gloss coated | 68 | 61 | 63 | 80 cm           | 41 | 43 | 3 W               | 225 lm        |
|            |                           | cm | cm | cm |                 | cm | cm |                   |               |