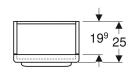

## Scope of delivery

- 4 glass shelves
- Door organizer

- Magnetic holder
- · Fastening material

| Art. no.   | Colour / surface          | В     | Н      | Т       |
|------------|---------------------------|-------|--------|---------|
| Y824000000 | white / high-gloss coated | 40 cm | 150 cm | 27.5 cm |
| 824001000  | taupe / high-gloss        | 40 cm | 150 cm | 27.5 cm |