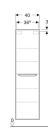

## Scope of delivery

- 4 glass shelves
- Door organizer

- Magnetic holder
- · Fastening material

| Art. no.   | Colour / surface          | В     | Н      | Т       |
|------------|---------------------------|-------|--------|---------|
| Y824000000 | white / high-gloss coated | 40 cm | 150 cm | 27.5 cm |
| 824001000  | taupe / high-gloss        | 40 cm | 150 cm | 27.5 cm |