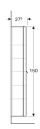

## Scope of delivery

- 4 glass shelves
- Door organizer

- Magnetic holder
- · Fastening material

| Art. no.   | Colour / surface          | В     | Н      | Т       |
|------------|---------------------------|-------|--------|---------|
| Y824000000 | white / high-gloss coated | 40 cm | 150 cm | 27.5 cm |
| 824001000  | taupe / high-gloss        | 40 cm | 150 cm | 27.5 cm |