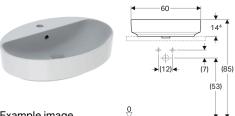

### Example image

## Scope of delivery

· Fastening material

| Art. no.     | Colour / surface | Tap hole | Overflow | В     | Н       | Т     |
|--------------|------------------|----------|----------|-------|---------|-------|
| 500.772.01.2 | white            | centred  | visible  | 60 cm | 15.8 cm | 45 cm |
| 500.773.01.2 | white            | centred  | without  | 60 cm | 15.8 cm | 45 cm |