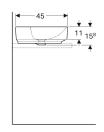

## Scope of delivery

· Fastening material

| Art. no.     | Colour / surface | Tap hole | Overflow | В     | Н       | Т     |
|--------------|------------------|----------|----------|-------|---------|-------|
| 500.772.01.2 | white            | centred  | visible  | 60 cm | 15.8 cm | 45 cm |
| 500.773.01.2 | white            | centred  | without  | 60 cm | 15.8 cm | 45 cm |