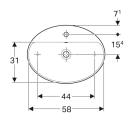

## Scope of delivery

· Fastening material

| Art. no.     | Colour / surface | Tap hole | Overflow | В     | Н       | Т     |
|--------------|------------------|----------|----------|-------|---------|-------|
| 500.772.01.2 | white            | centred  | visible  | 60 cm | 15.8 cm | 45 cm |
| 500.773.01.2 | white            | centred  | without  | 60 cm | 15.8 cm | 45 cm |