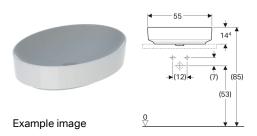

### Scope of delivery

· Fastening material

| Art. no.     | Colour / surface | Tap hole | Overflow | В     | Н       | <u>T</u> |
|--------------|------------------|----------|----------|-------|---------|----------|
| 500.771.01.2 | white            | without  | without  | 55 cm | 15.8 cm | 40 cm    |