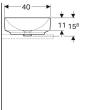

### Scope of delivery

· Fastening material

| Art. no.     | Colour / surface | Tap hole | Overflow | В     | Н       | <u>T</u> |
|--------------|------------------|----------|----------|-------|---------|----------|
| 500.771.01.2 | white            | without  | without  | 55 cm | 15.8 cm | 40 cm    |