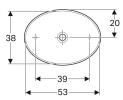

### Scope of delivery

· Fastening material

| Art. no.     | Colour / surface | Tap hole | Overflow | В     | Н       | <u>T</u> |
|--------------|------------------|----------|----------|-------|---------|----------|
| 500.771.01.2 | white            | without  | without  | 55 cm | 15.8 cm | 40 cm    |