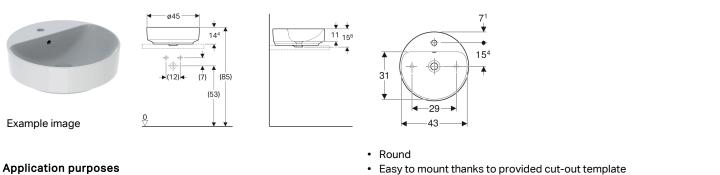

# Geberit VariForm lay-on washbasin, round, with tap hole bench

· For mounting on washtops

# Scope of delivery

• Fastening material

| Art. no.     | Colour / surface | D     | Tap hole | Overflow | н       |
|--------------|------------------|-------|----------|----------|---------|
| 500.769.01.2 | white            | 45 cm | centred  | visible  | 15.8 cm |
| 500.770.01.2 | white            | 45 cm | centred  | without  | 15.8 cm |

## Accessories

· Geberit waste outlet with free outlet and valve cover

· Easy to mount thanks to provided cut-out template