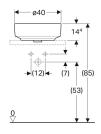

# Scope of delivery

· Fastening material

| Art. no.     | Colour / surface | D     | Tap hole | Overflow | Н       |
|--------------|------------------|-------|----------|----------|---------|
| 500.768.01.2 | white            | 40 cm | without  | without  | 15.8 cm |