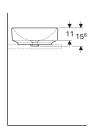

# Scope of delivery

· Fastening material

| Art. no.     | Colour / surface | D     | Tap hole | Overflow | Н       |
|--------------|------------------|-------|----------|----------|---------|
| 500.768.01.2 | white            | 40 cm | without  | without  | 15.8 cm |