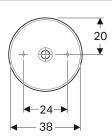

# Scope of delivery

· Fastening material

| Art. no.     | Colour / surface | D     | Tap hole | Overflow | Н       |
|--------------|------------------|-------|----------|----------|---------|
| 500.768.01.2 | white            | 40 cm | without  | without  | 15.8 cm |