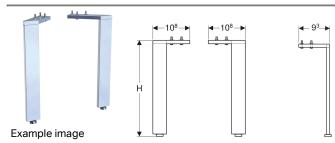

## Scope of delivery

· Set of 2 pieces

| Art. no.     | Colour / surface    | Н       |
|--------------|---------------------|---------|
| 500.657.00.2 | gloss chrome-plated | 31.6 cm |
| 500.658.00.2 | gloss chrome-plated | 28.1 cm |