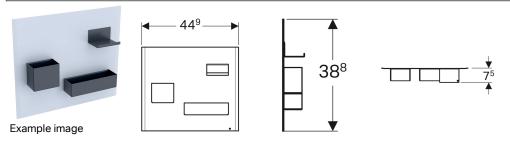

## Geberit magnetic board with storage boxes

## Characteristics

- Storage boxes of different sizes
- Storage boxes fixed with magnetic fixing

## Technical data

Product material Steel

## Scope of delivery

• Magnetic board • Storage boxes

| Art. no.     | Colour / surface                                                                        |
|--------------|-----------------------------------------------------------------------------------------|
| 500.649.01.2 | Magnet board: matt powder-coated / white<br>Storage magnets: lava / matt powder-coated  |
| 500.649.JL.2 | Magnet board: matt powder-coated / sand grey Storage magnets: lava / matt powder-coated |
| 500.649.JK.2 | Magnet board: matt powder-coated / lava Storage magnets: lava / matt powder-coated      |
| 500.649.16.1 | Magnet board: matt powder-coated / black<br>Storage magnets: lava / matt powder-coated  |