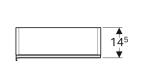

### • Fastening material

| Art. no.     | Colour / surface                                                | В     | Н     | т       |
|--------------|-----------------------------------------------------------------|-------|-------|---------|
| 500.639.01.2 | Body: high-gloss coated / white<br>Doors: white / shiny glass   | 45 cm | 82 cm | 17.4 cm |
| 500.639.JL.2 | Body: matt coated / sand grey<br>Doors: sand grey / shiny glass | 45 cm | 82 cm | 17.4 cm |
| 500.639.JK.2 | Body: matt coated / lava<br>Doors: lava / shiny glass           | 45 cm | 82 cm | 17.4 cm |
| 500.639.16.1 | Body: matt coated / black<br>Doors: black / shiny glass         | 45 cm | 82 cm | 17.4 cm |