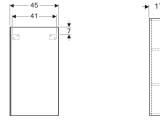

### • Fastening material

| Art. no.     | Colour / surface                                                | В     | Н     | т       |
|--------------|-----------------------------------------------------------------|-------|-------|---------|
| 500.639.01.2 | Body: high-gloss coated / white<br>Doors: white / shiny glass   | 45 cm | 82 cm | 17.4 cm |
| 500.639.JL.2 | Body: matt coated / sand grey<br>Doors: sand grey / shiny glass | 45 cm | 82 cm | 17.4 cm |
| 500.639.JK.2 | Body: matt coated / lava<br>Doors: lava / shiny glass           | 45 cm | 82 cm | 17.4 cm |
| 500.639.16.1 | Body: matt coated / black<br>Doors: black / shiny glass         | 45 cm | 82 cm | 17.4 cm |