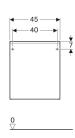

## Scope of delivery

• Low cabinet

· Fastening material

| Art. no.     | Colour / surface                                                  | В     | Н     | Т       |
|--------------|-------------------------------------------------------------------|-------|-------|---------|
| 500.618.01.2 | Body: high-gloss coated / white<br>Drawers: white / shiny glass   | 45 cm | 52 cm | 47.6 cm |
| 500.618.JL.2 | Body: matt coated / sand grey<br>Drawers: sand grey / shiny glass | 45 cm | 52 cm | 47.6 cm |
| 500.618.JK.2 | Body: matt coated / lava<br>Drawers: lava / shiny glass           | 45 cm | 52 cm | 47.6 cm |
| 500.618.16.1 | Body: matt coated / black<br>Drawers: black / shiny glass         | 45 cm | 52 cm | 47.6 cm |