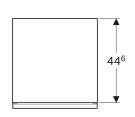

## Scope of delivery

• Low cabinet

· Fastening material

| Art. no.     | Colour / surface                                                  | В     | Н     | Т       |
|--------------|-------------------------------------------------------------------|-------|-------|---------|
| 500.618.01.2 | Body: high-gloss coated / white<br>Drawers: white / shiny glass   | 45 cm | 52 cm | 47.6 cm |
| 500.618.JL.2 | Body: matt coated / sand grey<br>Drawers: sand grey / shiny glass | 45 cm | 52 cm | 47.6 cm |
| 500.618.JK.2 | Body: matt coated / lava<br>Drawers: lava / shiny glass           | 45 cm | 52 cm | 47.6 cm |
| 500.618.16.1 | Body: matt coated / black<br>Drawers: black / shiny glass         | 45 cm | 52 cm | 47.6 cm |