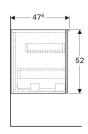

## Scope of delivery

• Low cabinet

· Fastening material

| Art. no.     | Colour / surface                                                  | В     | Н     | Т       |
|--------------|-------------------------------------------------------------------|-------|-------|---------|
| 500.618.01.2 | Body: high-gloss coated / white<br>Drawers: white / shiny glass   | 45 cm | 52 cm | 47.6 cm |
| 500.618.JL.2 | Body: matt coated / sand grey<br>Drawers: sand grey / shiny glass | 45 cm | 52 cm | 47.6 cm |
| 500.618.JK.2 | Body: matt coated / lava<br>Drawers: lava / shiny glass           | 45 cm | 52 cm | 47.6 cm |
| 500.618.16.1 | Body: matt coated / black<br>Drawers: black / shiny glass         | 45 cm | 52 cm | 47.6 cm |