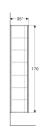

## Scope of delivery

• 4 movable shelves

· Fastening material

| Art. no.     | Colour / surface                         | В     | Н      | Т       |
|--------------|------------------------------------------|-------|--------|---------|
| 500.503.01.1 | white / high-gloss coated                | 40 cm | 170 cm | 35.1 cm |
| 500.503.00.1 | greige / matt coated                     | 40 cm | 170 cm | 35.1 cm |
| 500.503.43.1 | scultura grey / wooden-textured melamine | 40 cm | 170 cm | 35.1 cm |