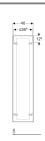

## Scope of delivery

• 4 movable shelves

· Fastening material

| Art. no.     | Colour / surface                         | В     | Н      | Т       |
|--------------|------------------------------------------|-------|--------|---------|
| 500.503.01.1 | white / high-gloss coated                | 40 cm | 170 cm | 35.1 cm |
| 500.503.00.1 | greige / matt coated                     | 40 cm | 170 cm | 35.1 cm |
| 500.503.43.1 | scultura grey / wooden-textured melamine | 40 cm | 170 cm | 35.1 cm |