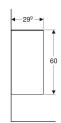

## Scope of delivery

• Low cabinet

• Fastening material

| Art. no.     | Colour / surface                   | В     | Н     | Т       |
|--------------|------------------------------------|-------|-------|---------|
| 500.358.00.1 | white / high-gloss coated          | 36 cm | 60 cm | 29.9 cm |
| 500.358.JK.1 | lava / matt coated                 | 36 cm | 60 cm | 29.9 cm |
| 500.358.JL.1 | sand grey / high-gloss coated      | 36 cm | 60 cm | 29.9 cm |
| 500.358.JR.1 | hickory / wooden-textured melamine | 36 cm | 60 cm | 29.9 cm |