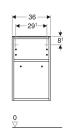

## Scope of delivery

• Low cabinet

• Fastening material

| Art. no.     | Colour / surface                   | В     | Н     | Т       |
|--------------|------------------------------------|-------|-------|---------|
| 500.358.00.1 | white / high-gloss coated          | 36 cm | 60 cm | 29.9 cm |
| 500.358.JK.1 | lava / matt coated                 | 36 cm | 60 cm | 29.9 cm |
| 500.358.JL.1 | sand grey / high-gloss coated      | 36 cm | 60 cm | 29.9 cm |
| 500.358.JR.1 | hickory / wooden-textured melamine | 36 cm | 60 cm | 29.9 cm |