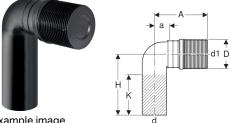

## Geberit HDPE connection bend 90° with leakage indicator connection for wall-hung WC

Example image

## **Technical data**

|              |       |       |       | Product material |         |       |         |         | -HD   |  |
|--------------|-------|-------|-------|------------------|---------|-------|---------|---------|-------|--|
| Art. no.     | DN    | d, ø  | d1,ø  | arc              | Α       | а     | D       | н       | К     |  |
| 367.997.16.1 | 90/90 | 90 mm | 90 mm | 90 °             | 19.7 cm | 11 cm | 10.8 cm | 22.5 cm | 13 cm |  |