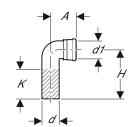

### Scope of delivery

· Protective cap

|   | Art. no.     | DN       | d, ø   | d1, ø | arc | Α       | Н       | K     |
|---|--------------|----------|--------|-------|-----|---------|---------|-------|
|   | 366.061.16.1 | 90/90    | 90 mm  | 90 mm | 90° | 11 cm   | 22.5 cm | 13 cm |
| Ī | 367.070.16.1 | 100 / 90 | 110 mm | 90 mm | 90° | 12.1 cm | 22.5 cm | 13 cm |