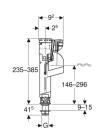

## **Technical data**

| Flow pressure                        | 0.1-10 bar |
|--------------------------------------|------------|
| Line noise at 3 bar                  | 14 dB(A)   |
| Line noise at 5 bar                  | 19 dB(A)   |
| Maximum storage temperature          | 40 °C      |
| Maximum operating temperature, water | 25 °C      |

| Art. no.     | G   |
|--------------|-----|
| 281.204.00.1 | 3/8 |