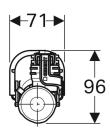

## Characteristics

· Adjustable filling height

- Threaded nipple made of plastic
- Height-adjustable
- · Water supply connection on the bottom