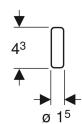

## **Geberit DuoFresh stick**





Example image

# **Application purposes**

- For insert for Geberit DuoFresh stick
- For protecting against accumulation of dirt through limescale and urine scale

#### Characteristics

- · Colouring flush water in blue
- Perfumed
- Protective foil, water-soluble
- Biodegradable

## Scope of delivery

• Box with 8 Geberit DuoFresh sticks

### Art. no.

244.186.00.1

244.900.00.1 Nev



• This consumable contains classified hazardous substances. Information, instructions and measures for handling hazardous substances safely can be found in the appendix or at www.geberit.com.