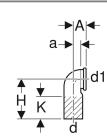

# Scope of delivery

• Protective cap

| Art. no.     | DN      | d, ø  | d1,ø  | arc | Α      | а      | Н       | К     |
|--------------|---------|-------|-------|-----|--------|--------|---------|-------|
| 241.899.00.1 | 90 / 90 | 90 mm | 90 mm | 90° | 6.5 cm | 3.3 cm | 41.3 cm | 32 cm |