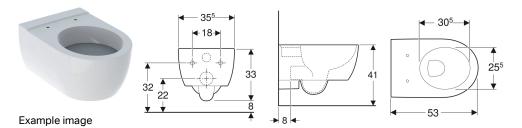

## To order additionally

• WC seat

| Art. no.  | Colour / surface | В       | Н     | Т     |
|-----------|------------------|---------|-------|-------|
| 204000000 | white            | 35.5 cm | 33 cm | 53 cm |