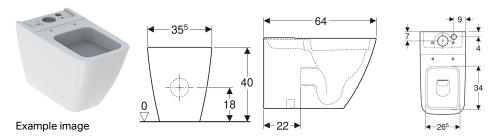

# To order additionally

• Cistern • WC seat

| Art. no.  | Colour / surface | В       | Н     | Т       |  |
|-----------|------------------|---------|-------|---------|--|
| 200920000 | white            | 35.5 cm | 40 cm | 63.5 cm |  |