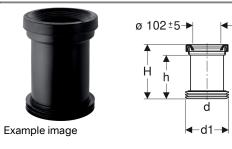

## Geberit straight connector with sleeve and lip seals

| <ul> <li>Application purposes</li> <li>For coupling sockets for floor-standing WCs</li> <li>For floor-standing WCs with hidden or open outlet</li> </ul> |        |            | <b>Technical data</b><br>Product material |       | PE-HD   |  |
|----------------------------------------------------------------------------------------------------------------------------------------------------------|--------|------------|-------------------------------------------|-------|---------|--|
| Scope of delivery                                                                                                                                        |        |            |                                           |       |         |  |
| Sleeve made of EPDM                                                                                                                                      |        |            | Lip seal made of EPDM                     |       |         |  |
| Art. no.                                                                                                                                                 | d, ø   | d1,ø       | AB                                        | н     | h       |  |
| 152.400.16.1                                                                                                                                             | 110 mm | 120-125 mm | 97–107 mm                                 | 18 cm | 14.5 cm |  |