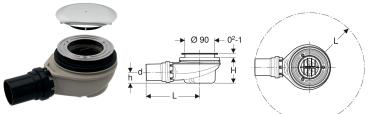

- Comb insert
- Fastening material

| Art. no.     | Colour / surface    | Straight connector | d, ø  | L       | н      | h      |  |
|--------------|---------------------|--------------------|-------|---------|--------|--------|--|
| 150.551.21.1 | gloss chrome-plated | PE-HD              | 50 mm | 16.3 cm | 7.8 cm | 3.3 cm |  |
| 150.552.21.1 | gloss chrome-plated | PE-HD              | 40 mm | 16.3 cm | 7.8 cm | 3.3 cm |  |