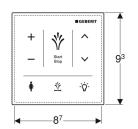

# Scope of delivery

• 3 lithium batteries, type CR 2032

Fastening material

| Art. no.     | Colour / surface | В      | Н      |     |
|--------------|------------------|--------|--------|-----|
| 147.041.SI.1 | white / glass    | 9.3 cm | 9.3 cm |     |
| 147.041.SJ.1 | black / glass    | 9.3 cm | 9.3 cm | New |