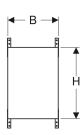

## Scope of delivery

• 8 fixing brackets

Fastening material

| Art. no.     | В     | Н     |
|--------------|-------|-------|
| 111.859.00.1 | 35 cm | 50 cm |