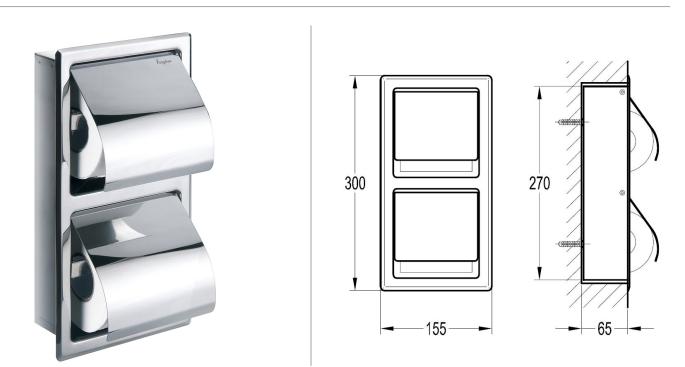

PRODUCT CODE GL8965A

## TECHNICAL DATA SHEET GLORIA DOUBLE CONCEALED TOILET ROIL HOLDER

Category: Range: Weight: Accessories Gloria 16.5kg Guarantee: Sub Category: 10 year Toilet Roll Holders

Dimensions are in millimetres except thread sizes which are BSP imperial.