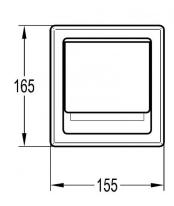

## GLORIA SINGLE CONCEALED TOILET ROIL HOLDER

Category: Range:

Accessories Gloria

Weight: 10kg

Guarantee: Sub Category: 10 year

Toilet Roll Holders

Dimensions are in millimetres except thread sizes which are BSP imperial.