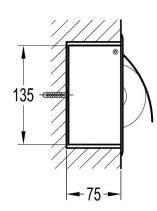

## GLORIA SINGLE CONCEALED TOILET ROIL HOLDER

Category: Range:

Accessories Gloria

Weight: 10kg

Guarantee: Sub Category: 10 year

Toilet Roll Holders

Dimensions are in millimetres except thread sizes which are BSP imperial.