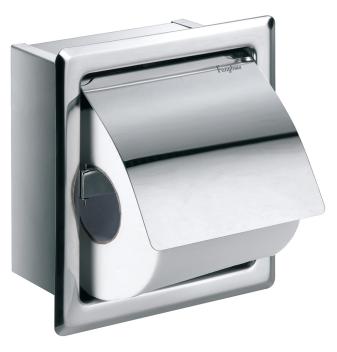

## GLORIA SINGLE CONCEALED TOILET ROIL HOLDER

Category: Range:

Accessories Gloria

Weight: 10kg

Guarantee: Sub Category: 10 year

Toilet Roll Holders

Dimensions are in millimetres except thread sizes which are BSP imperial.