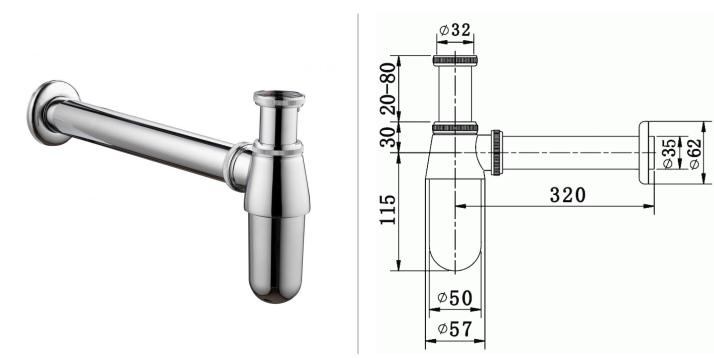

## TRADITIONAL 1 1/4

Category: Range: Traps and Wastes Flova Guarantee: Sub Category: 10 year Traps

Dimensions are in millimetres except thread sizes which are BSP imperial.