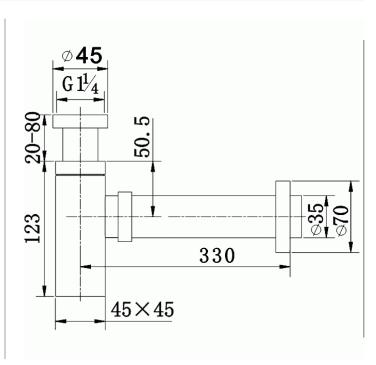

## **SQUARE 1 1/4**

Category: Range:

Traps and Wastes

Flova

Guarantee: Sub Category: 10 year Traps

Dimensions are in millimetres except thread sizes which are BSP imperial.