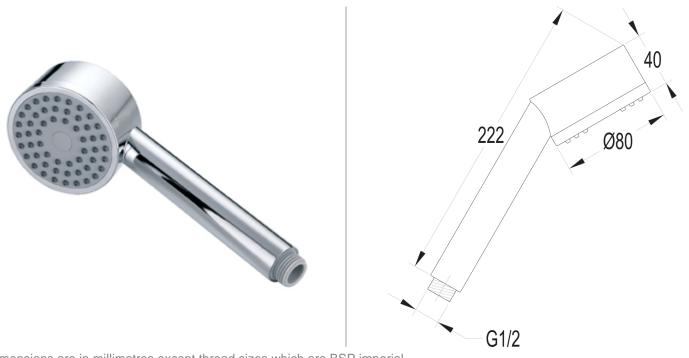

## LEVO HAND SHOWER SINGLE FUNCTION

Category: Range: Weight:

**Shower Accessories** 

Levo 9kg

Guarantee: Sub Category:

10 year Handsets

Dimensions are in millimetres except thread sizes which are BSP imperial.