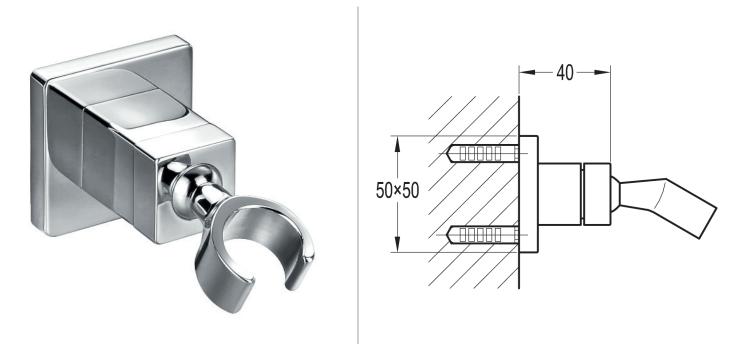

PRODUCT CODE FVKI118

## TECHNICAL DATA SHEET BRASS SQUARE HAND SHOWER HOLDER

Category: Range: Weight: Shower Accessories Flova 16kg Guarantee: Sub Category: 10 year Arms, Brackets & Elbows



Dimensions are in millimetres except thread sizes which are BSP imperial.

## Notes

Our guarantee is subject to the product having been installed, used and maintained in accordance with our instructions. All working parts (such as hinges, ceramic disks, cartridges, seals and cistern fittings), which are subject to normal wear and tear, are covered for 36 months from proof of purchase date. Our guarantee applies to the original purchaser and is non-transferable. Our guarantee is only applicable in the UK and ROI. This does not affect your statutory rights.

We recommend that a pressure reducing valve is fitted in installations where the water supply pressure exceeds 3 bar. Pressure in excess of 3 bar could reduce the working life of this product and invalidate the guarantee.

Information