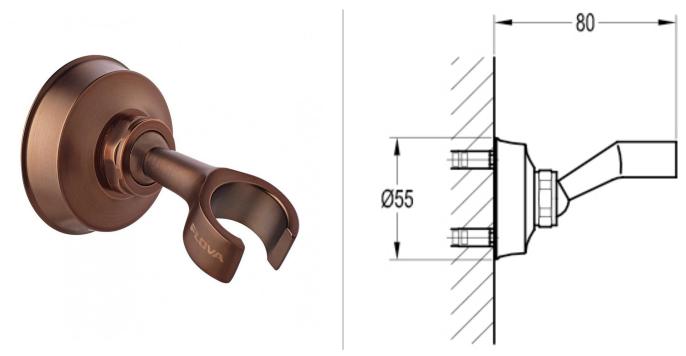

## LIBERTY BRASS HAND-SHOWER HOLDER - ORB

Dimensions are in millimetres except thread sizes which are BSP imperial.