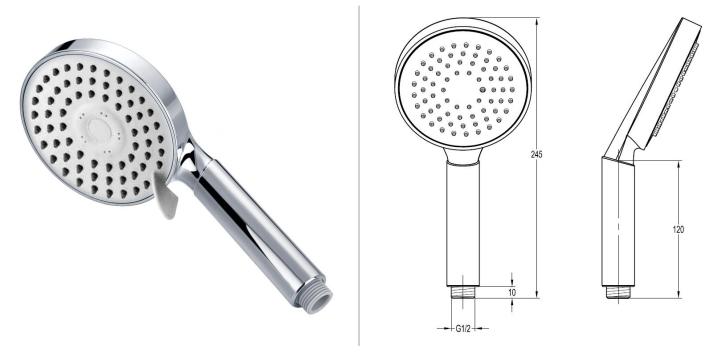

## **DESIGN HAND SHOWER 3-FUNCTION**

Category: Range: Shower Accessories Design

Guarantee: Sub Category: 10 year Handsets

Dimensions are in millimetres except thread sizes which are BSP imperial.