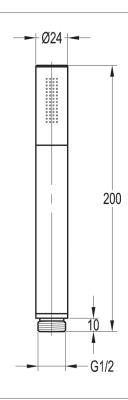

## ANNECY SOLID BRASS HAND SHOWER SINGLE FUNCTION

Category: Range:

Weight:

Shower Accessories Annecy 28kg

Guarantee: Sub Category: 10 year Handsets

Dimensions are in millimetres except thread sizes which are BSP imperial.