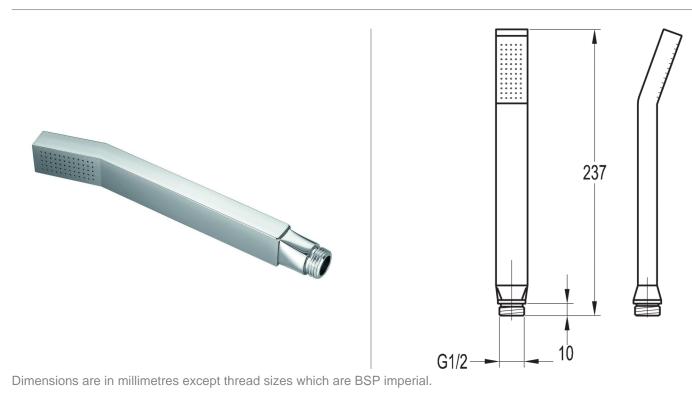

## STR8 SOLID BRASS HAND SHOWER SINGLE FUNCTION

Category: Range:

Weight:

**Shower Accessories** 

Str8 18kg Guarantee: Sub Category: 10 year Handsets

Features

• The minimum operating pressure requirement for this product is 0.2 bar (LP)