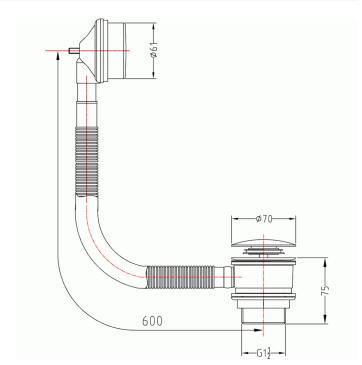

## CLICKER BATH WASTE WITH REMOVABLE HAIR TRAP

Category: Range: Traps and Wastes Flova

Guarantee: Sub Category: 10 year Bath Wastes

Dimensions are in millimetres except thread sizes which are BSP imperial.