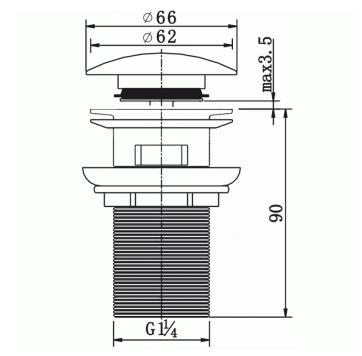

## DELUXE SLOTTED BASIN CLICKER WASTE

Category: Range: Traps and Wastes Flova

Guarantee: Sub Category: 10 year Basin Wastes

Dimensions are in millimetres except thread sizes which are BSP imperial.