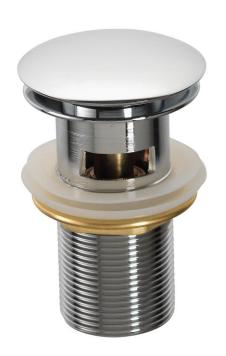

## DELUXE SLOTTED BASIN CLICKER WASTE

Category: Range: Traps and Wastes Flova

Guarantee: Sub Category: 10 year Basin Wastes

Dimensions are in millimetres except thread sizes which are BSP imperial.