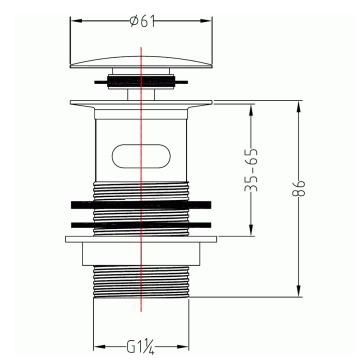

## HAIR CATCH BASIN CLICKER WASTE

Category: Range: Traps and Wastes Flova

Guarantee: Sub Category: 10 year Basin Wastes

Dimensions are in millimetres except thread sizes which are BSP imperial.