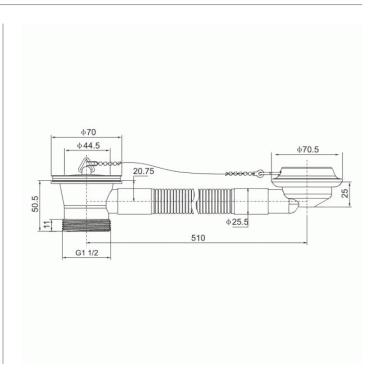

## BATH WASTE WITH CHROME PARKING PLUG

Category: Range:

Traps and Wastes

Guarantee: Flova Sub Category:

10 year **Bath Wastes** 

Dimensions are in millimetres except thread sizes which are BSP imperial.