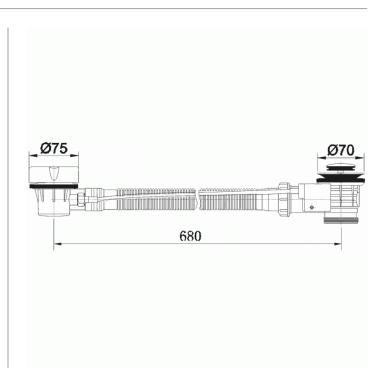

## BATH POP-UP WASTE IN CHROME

Category: Range: Traps and Wastes Flova

Guarantee: Sub Category: 10 year Bath Wastes

Dimensions are in millimetres except thread sizes which are BSP imperial.