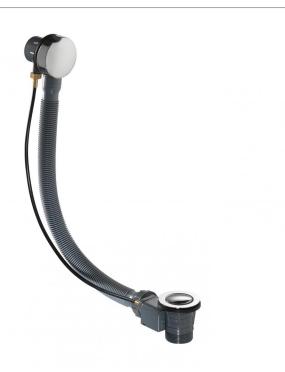

## BATH POP-UP WASTE IN CHROME

Category: Range: Traps and Wastes Flova

Guarantee: Sub Category: 10 year Bath Wastes

Dimensions are in millimetres except thread sizes which are BSP imperial.