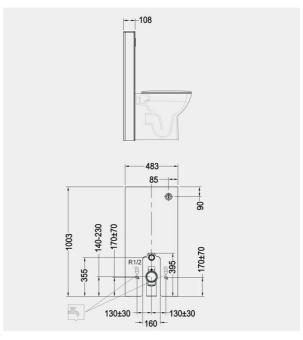

## **Technical specifications**

| Dimensions:     | 483 x 1003 mm             |
|-----------------|---------------------------|
| Color:          | Alpine White              |
| Flush capacity: | 6/3L adjustable to 4.5/3L |
| Adjustable leg: | yes                       |
| Suites:         | RAK-ECOFIX                |

Dimensions: All dimensions in mm tolerance  $\pm 5\%$  for below 200mm and  $\pm 3\%$  for above 200mm. Note: Due to a continuing development programme to improve design and performance, the manufacturer reserves all rights to vary specifications without prior information.