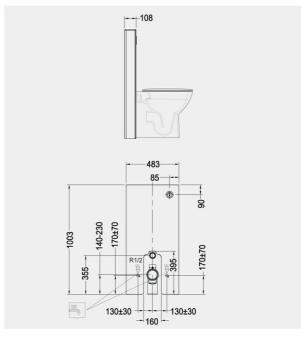

## **Technical specifications**

| Dimensions:     | 483 x 1003 mm             |
|-----------------|---------------------------|
| Color:          | Black                     |
| Flush capacity: | 6/3L adjustable to 4.5/3L |
| Adjustable leg: | yes                       |
| Suites:         | RAK-ECOFIX                |

Dimensions: All dimensions in mm tolerance  $\pm 5\%$  for below 200mm and  $\pm 3\%$  for above 200mm. Note: Due to a continuing development programme to improve design and performance, the manufacturer reserves all rights to vary specifications without prior information.