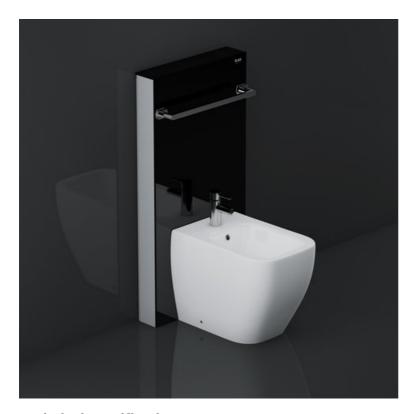

## **RAK-ECOFIX - FS12RAKCAB02**

## **Cabinet Bidet Frame**

| Code         | Name                                                           |
|--------------|----------------------------------------------------------------|
| FS12RAKCAB02 | RAK-ECOFIX - CABINET CISTERN FOR BACK<br>TO WALL BIDET - BLACK |

Please note accessories are for photographic use only.

RAK - Ceramics © Page 1 of 1