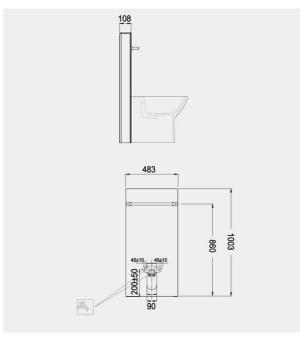

## **Technical specifications**

| Dimensions:     | 483 x 1003 mm             |
|-----------------|---------------------------|
| Color:          | Black                     |
| Flush capacity: | 6/3L adjustable to 4.5/3L |
| Adjustable leg: | yes                       |
| Suites:         | RAK-ECOFIX                |

Dimensions: All dimensions in mm tolerance  $\pm 5\%$  for below 200mm and  $\pm 3\%$  for above 200mm. Note: Due to a continuing development programme to improve design and performance, the manufacturer reserves all rights to vary specifications without prior information.