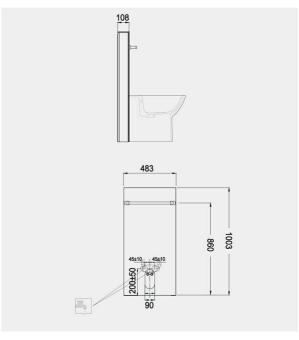

## **Technical specifications**

| Dimensions:     | 483 x 1003 mm             |
|-----------------|---------------------------|
| Color:          | Alpine White              |
| Flush capacity: | 6/3L adjustable to 4.5/3L |
| Adjustable leg: | yes                       |
| Suites:         | RAK-ECOFIX                |

## Code Name

FS12RAKCAB01 RAK-ECOFIX - CABINET CISTERN FOR BACK TO WALL BIDET - WHITE

Dimensions: All dimensions in mm tolerance  $\pm 5\%$  for below 200mm and  $\pm 3\%$  for above 200mm. Note: Due to a continuing development programme to improve design and performance, the manufacturer reserves all rights to vary specifications without prior information.