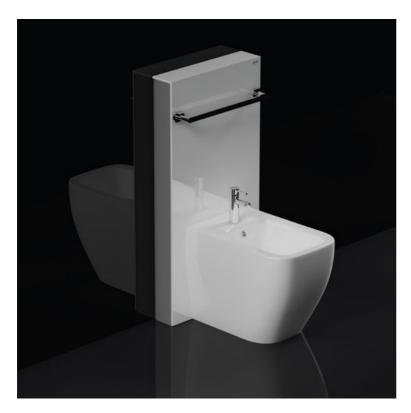

## **RAK-ECOFIX - FS12RAKCAB01**

## **Cabinet Bidet Frame**

## Code Name

FS12RAKCAB01 RAK-ECOFIX - CABINET CISTERN FOR BACK TO WALL BIDET - WHITE

Dimensions: All dimensions in mm tolerance  $\pm 5\%$  for below 200mm and  $\pm 3\%$  for above 200mm. Note: Due to a continuing development programme to improve design and performance, the manufacturer reserves all rights to vary specifications without prior information.