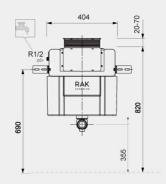

## **Concealed Cistern Low Height**

| Technical s | pecifications |
|-------------|---------------|
|-------------|---------------|

| Code Na         | me                        |
|-----------------|---------------------------|
| Suites:         | RAK-ECOFIX                |
| Adjustable leg: | yes                       |
| Flush capacity: | 6/3L adjustable to 4.5/3L |
| Color:          | Alpine White              |
| Dimensions:     | 404 x 820 mm              |
|                 |                           |

FS12RAK82TF BACK TO WALL CONCEALED CISTERN 82 cm TOP/ FRONT

Dimensions: All dimensions in mm tolerance  $\pm 5\%$  for below 200mm and  $\pm 3\%$  for above 200mm. Note: Due to a continuing development programme to improve design and performance, the manufacturer reserves all rights to vary specifications without prior information. Please note accessories are for photographic use only.