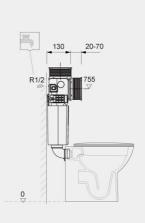

FS12RAK82TF BACK TO WALL CONCEALED CISTERN 82 cm TOP/ FRONT

Dimensions: All dimensions in mm tolerance  $\pm 5\%$  for below 200mm and  $\pm 3\%$  for above 200mm. Note: Due to a continuing development programme to improve design and performance, the manufacturer reserves all rights to vary specifications without prior information. Please note accessories are for photographic use only.