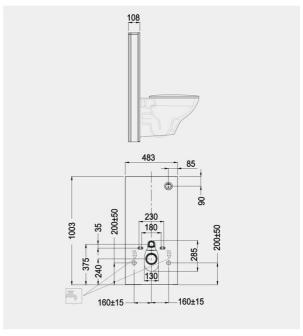

## **Technical specifications**

| Dimensions:     | 483 x 1003 mm             |
|-----------------|---------------------------|
| Color:          | Black                     |
| Flush capacity: | 6/3L adjustable to 4.5/3L |
| Adjustable leg: | yes                       |
| Suites:         | RAK-ECOFIX                |

Dimensions: All dimensions in mm tolerance  $\pm 5\%$  for below 200mm and  $\pm 3\%$  for above 200mm. Note: Due to a continuing development programme to improve design and performance, the manufacturer reserves all rights to vary specifications without prior information.