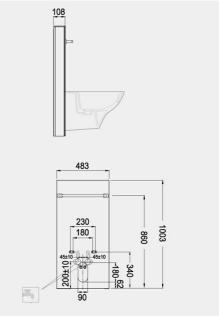

## **Technical specifications**

| Code            | Name                      |
|-----------------|---------------------------|
| Suites:         | RAK-ECOFIX                |
| Adjustable leg: | yes                       |
| Flush capacity: | 6/3L adjustable to 4.5/3L |
| Color:          | Black                     |
| Dimensions:     | 483 x 1003 mm             |
|                 |                           |

FS04RAKCAB02 RAK-ECOFIX - CABINET CISTERN FOR WALL HUNG BIDET - BLACK

Dimensions: All dimensions in mm tolerance  $\pm 5\%$  for below 200mm and  $\pm 3\%$  for above 200mm. Note: Due to a continuing development programme to improve design and performance, the manufacturer reserves all rights to vary specifications without prior information. Please note accessories are for photographic use only.