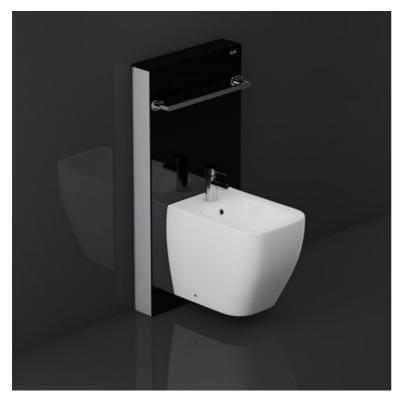

## **RAK-ECOFIX - FS04RAKCAB02**

## **Cabinet Bidet Frame**

FS04RAKCAB02 RAK-ECOFIX - CABINET CISTERN FOR WALL HUNG BIDET - BLACK

Dimensions: All dimensions in mm tolerance  $\pm 5\%$  for below 200mm and  $\pm 3\%$  for above 200mm. Note: Due to a continuing development programme to improve design and performance, the manufacturer reserves all rights to vary specifications without prior information. Please note accessories are for photographic use only.