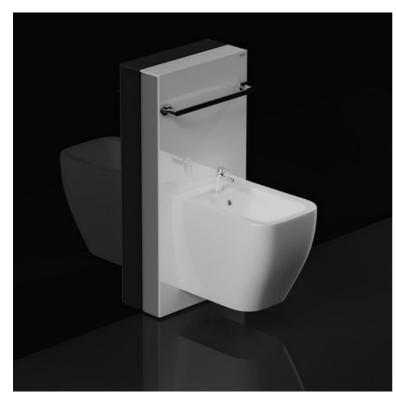

## **RAK-ECOFIX - FS04RAKCAB01**

## **Cabinet Bidet Frame**

FS04RAKCAB01 RAK-ECOFIX - CABINET CISTERN FOR WALL HUNG BIDET - WHITE

Dimensions: All dimensions in mm tolerance  $\pm 5\%$  for below 200mm and  $\pm 3\%$  for above 200mm. Note: Due to a continuing development programme to improve design and performance, the manufacturer reserves all rights to vary specifications without prior information. Please note accessories are for photographic use only.