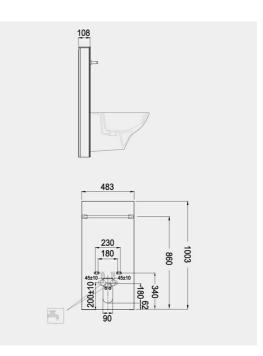

## **Technical specifications**

| Code            | Name                      |
|-----------------|---------------------------|
| Suites:         | RAK-ECOFIX                |
| Adjustable leg: | yes                       |
| Flush capacity: | 6/3L adjustable to 4.5/3L |
| Color:          | Alpine White              |
| Dimensions:     | 483 x 1003 mm             |
|                 |                           |

FS04RAKCAB01 RAK-ECOFIX - CABINET CISTERN FOR WALL HUNG BIDET - WHITE

Dimensions: All dimensions in mm tolerance  $\pm 5\%$  for below 200mm and  $\pm 3\%$  for above 200mm. Note: Due to a continuing development programme to improve design and performance, the manufacturer reserves all rights to vary specifications without prior information. Please note accessories are for photographic use only.