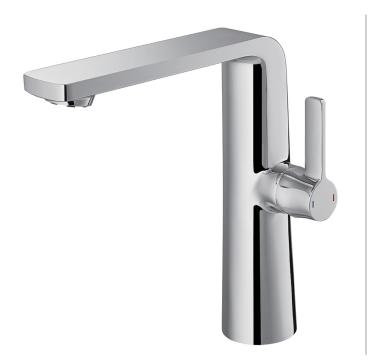

## FUSION TALL BASIN MIXER WITH CLICKER WASTE SET

Dimensions are in millimetres except thread sizes which are BSP imperial.