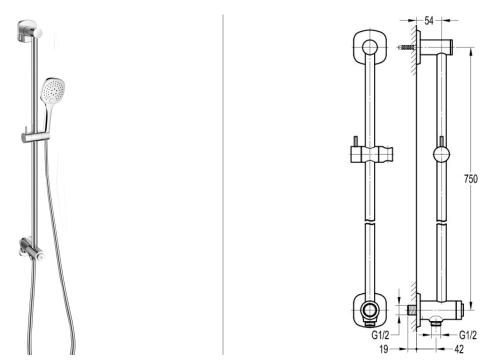

## FUSION SLIDE RAIL SHOWER KIT WITH GOCLICK ON/OFF CONTROL

Dimensions are in millimetres except thread sizes which are BSP imperial.