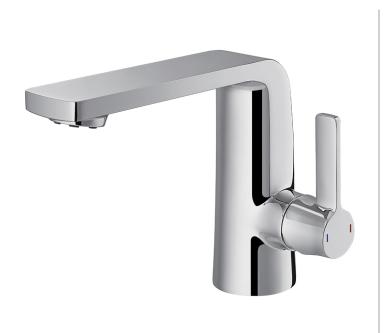

## FUSION BASIN MIXER WITH CLICKER WASTE SET

Dimensions are in millimetres except thread sizes which are BSP imperial.