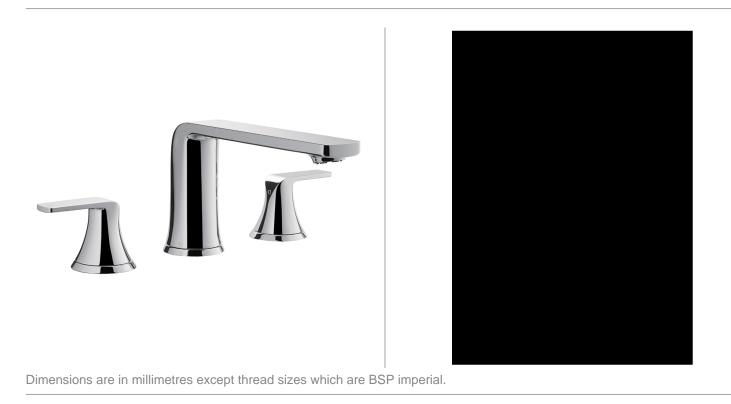

TECHNICAL DATA SHEET

## FUSION 3-HOLE BATH FILLER



## Notes

Our guarantee is subject to the product having been installed, used and maintained in accordance with our instructions. All working parts (such as hinges, ceramic disks, cartridges, seals and cistern fittings), which are subject to normal wear and tear, are covered for 36 months from proof of purchase date. Our guarantee applies to the original purchaser and is non-transferable. Our guarantee is only applicable in the UK and ROI. This does not affect your statutory rights.

We recommend that a pressure reducing valve is fitted in installations where the water supply pressure exceeds 3 bar. Pressure in excess of 3 bar could reduce the working life of this product and invalidate the guarantee.

Information is provided for guidance only and is non-binding. All measurements are app